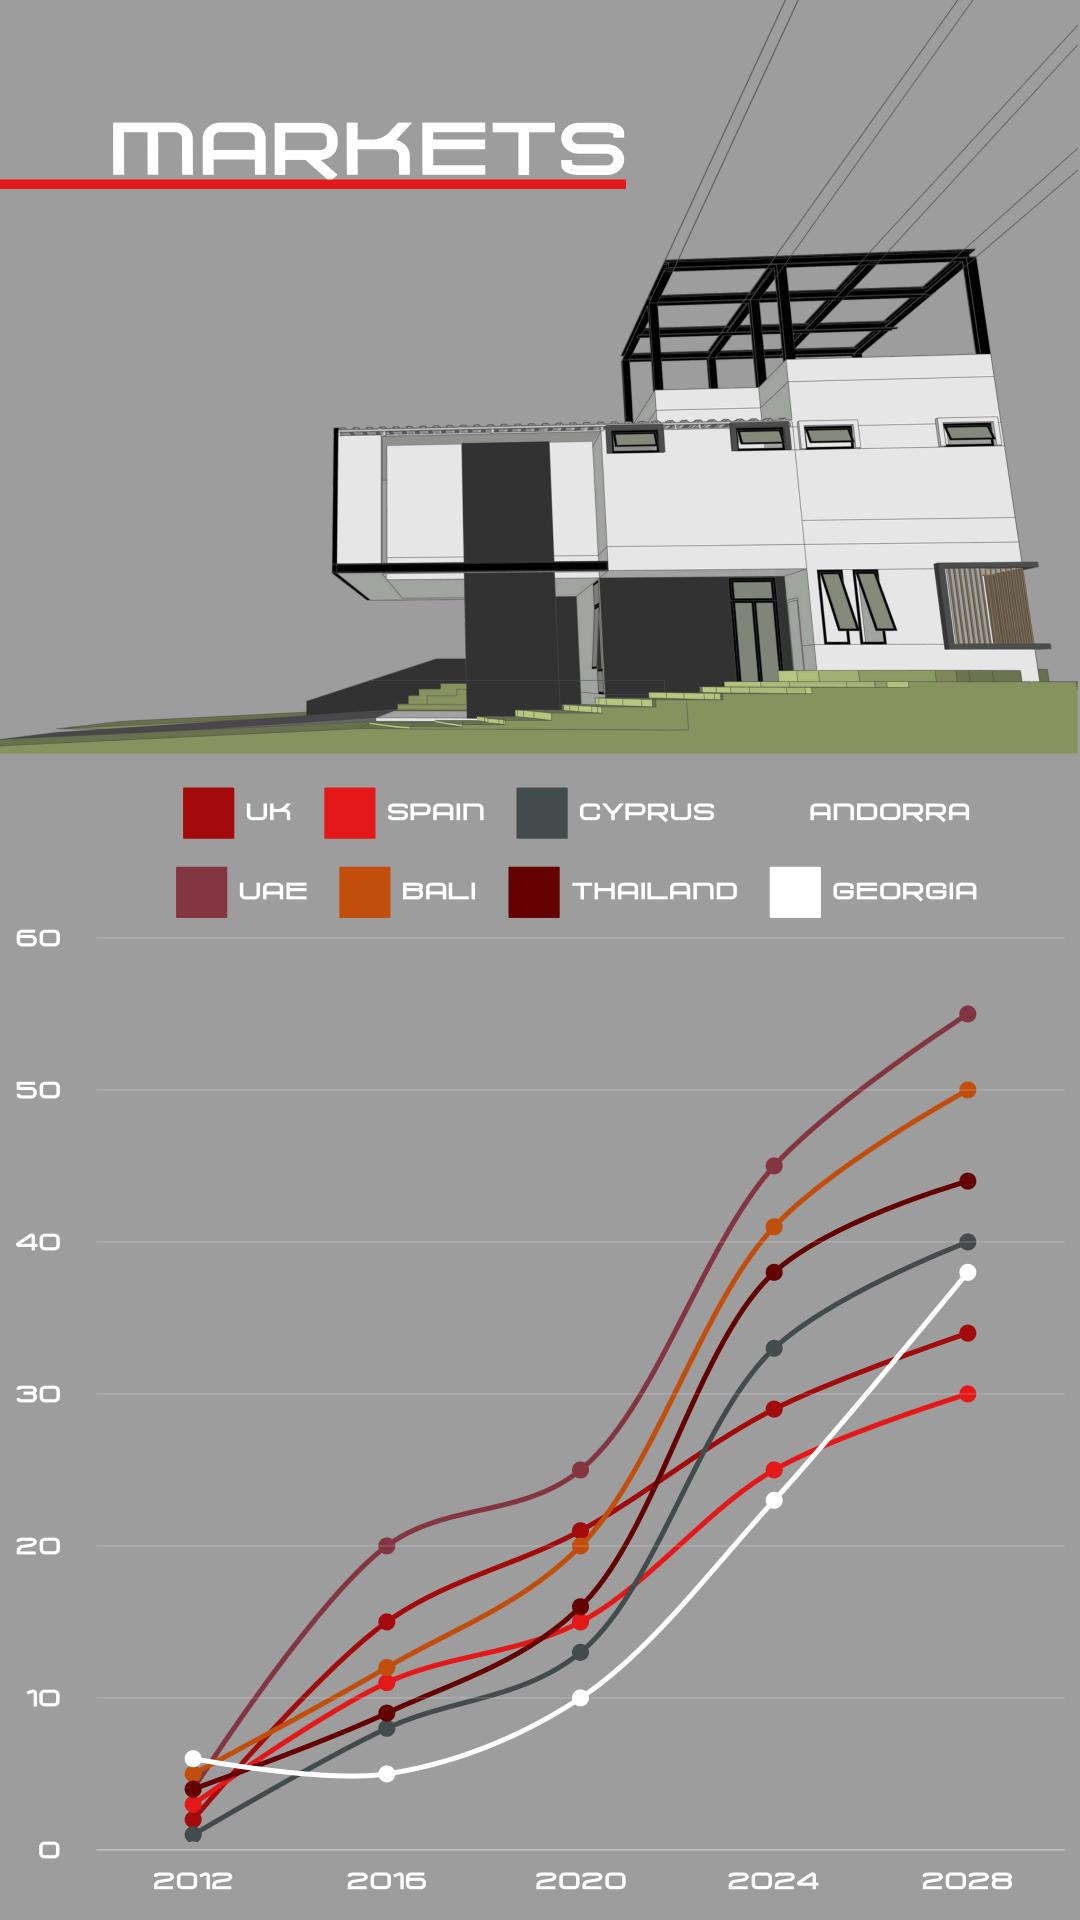

### <u>WE</u> ARE RED

GLOBAL PROPERTY INVESTMENT GROUP

RESIDENTIAL | COMMERCIAL | INVESTMENT projects across:

- UNITED KINGDOM
- SPAIN
- <u>ANDORRA</u>
- CYPRUS
- <u>GEORGIA</u>
- DUBAI
- BALI
- THAILAND

## 

- HIGH APPRECIATION (6-12%)
- + RENTAL YIELDS (6-10%)
- RELOCATION VIA BUSINESS
- TINVEST FROM 200.000 GBP.
- UK LEGAL SYSTEM
- ## ESTABLISHED MARKET
- # BRITISH EDUCATION
- 1 HEALTHCARE SYSTEM
- SECURE ENVIRONMENT

### SPAIN

- HIGH APPRECIATION (8-15%)
- + RENTAL YIELDS (8-12%)
- GOLDEN VISA RELOCATION
- + INVEST FROM 175.000 GBP
- # GROWING TOURISM
- # EUROPEAN LIFESTYLE
- STABLE MARKET
- EU HEALTHCARE
- SECURE ENVIRONMENT

### DUBAI

- HIGH APPRECIATION (8-12%)
- RENTAL YIELDS (10-15%)
- GOLDEN VISA 10 YEARS
- + INVEST FROM 250.000 GBP
- TAX FREE INCOME
- + LUXURY LIFESTYLE
- # EMERGING MARKET
- BUSINESS & TECH HUB
- SECURE ENVIRONMENT

### CYPRUS

- HIGH APPRECIATION (8-10%)
- RENTAL YIELDS (12-15%)
- GOLDEN INVESTOR VISA
- TINVEST FROM 150.000 GBP
- CORPORATE TAX 12,5%
- ## EUROPEAN LIFESTYLE
- ## BRITISH LEGAL SYSTEM
- ## EUROPEAN BENEFITS
- TOURISM & TECH

### ANDORRA

- + 0% WEALTH & CAPITAL TAX
- 10% CORPORATE TAX & 0% VAT
- RELOCATION VIA BUSINESS
- + INVEST FROM 300.000 GBP
- PRIVACY & SECURITY
- SUSTAINABLE LIVING
- + EMERGING MARKET
- 1 EU HEALTHCARE
- BUSINESS BENEFITS

### GEORGIA

- HIGH APPRECIATION (12-18%)
- RENTAL YIELDS (8-12%)
- 0% INTEREST RATES
- TINVEST FROM 40.000 GBP
- CORPORATE TAX (5,75%)
- + GROWING GDP (10% a year)
- TECH SECTOR (O% VAT)
- PERMANENT RESIDENCY
- SECURE ENVIRONMENT

### THAILAND

- HIGH ROI (11-15%)
- RENTAL YIELDS (8-15%)
- RESIDENCE FAMILY PERMIT
- TINVEST FROM 70.000 GBP
- BOOMING TOURISM
- # BUSINESS & TECH SECTORS
- 0% INHERITANCE TAX
- SUSTAINABLE LIFESTYLE
- CLEAN ENVIRONMENT

### BALI

- HIGH APPRECIATION (10-15%)
- RENTAL YIELDS (12-18%)
- 0% INHERITANCE TAX
- TINVEST FROM 150.000 GBP
- 5% CAPITAL GAINS TAX
- SUSTAINABLE LIVING
- ## BUSINESS & TECH
- # FOREIGN COMMUNITY
- TROPICAL PARADISE