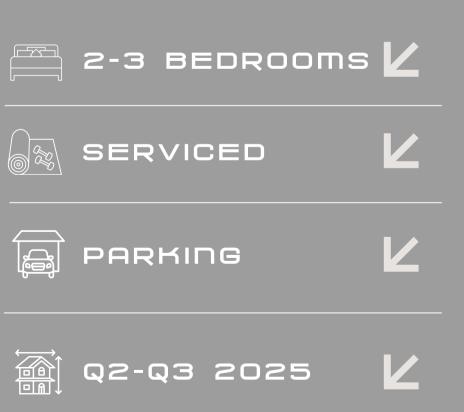

# EXQUISITE PRIVATE VILLAS IN UBUD, BALI

#### FROM: £490,000

AN EXQUISITE DEVELOPMENT IN BALI, FEATURING PRIVATE VILLAS, SPA FACILITIES, AND LUSH GARDENS. EMBRACE THE SPIRIT OF BALI IN A PEACEFUL, NATURAL SETTING.

POOL | SPA | GYM | BAR | GARDEN | SPA | CLOSED PARKING MEMBERS CLUB | GAMES ROOMS | FULLY SERVICED DEVELOPMENT | 24H CONCIERGE | SECURITY