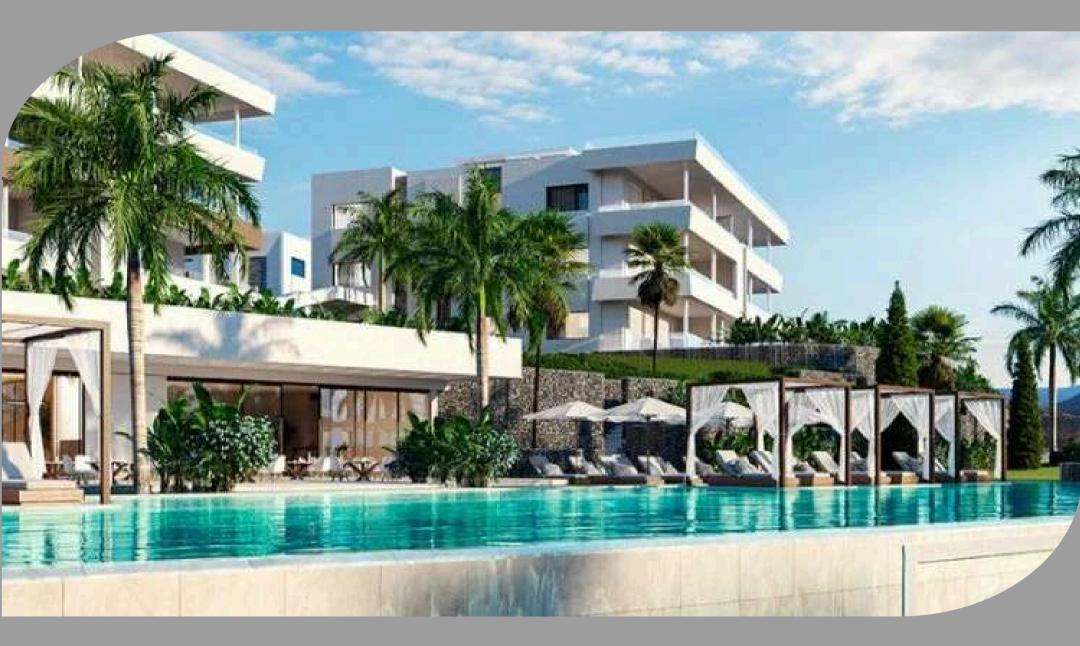

# MODERN DEVELOPMENT IN COSTA BRAVA

#### FROM: £199,990

A SLEEK, MODERN DEVELOPMENT IN COSTA BRAVA, OFFERING SOPHISTICATED, MODERN LIVING WITH AN EMPHASIS ON COMFORT AND STYLE.

### FACILITIES

PPOOL | GYM | EXCLUSIVE BAR | FINE DINING RESTAURANTS GARDEN | BUSINESS LOUNGE | SECURE PARKING KIDS PLAYGROUND | 24-HOUR CONCIERGE | SECURITY

+ RENTAL YIELDS (10-15%)

### + INVEST **FROM** 250.000 GBP