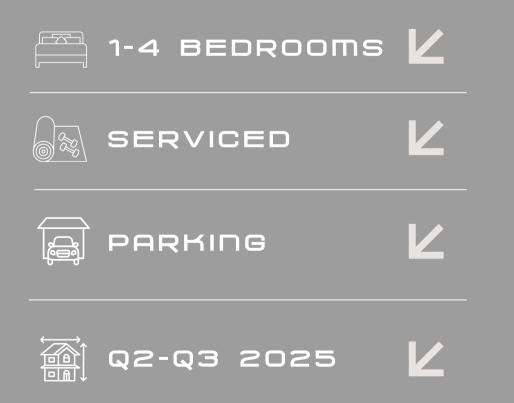

# MODERN DEVELOPMENT IN COSTA BRAVA

#### FROM: £199,990

A SLEEK, MODERN DEVELOPMENT IN COSTA BRAVA, OFFERING SOPHISTICATED, MODERN LIVING WITH AN EMPHASIS ON COMFORT AND STYLE.

### FACILITIES

PPOOL | GYM | EXCLUSIVE BAR | FINE DINING RESTAURANTS GARDEN | BUSINESS LOUNGE | SECURE PARKING KIDS PLAYGROUND | 24-HOUR CONCIERGE | SECURITY

+ RENTAL YIELDS (10-15%)

### + INVEST **FROM** 250.000 GBP