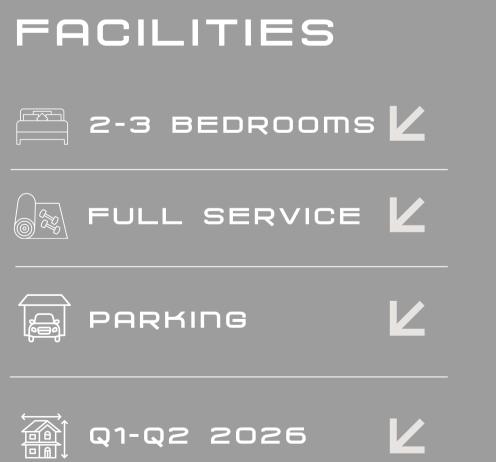

#### FROM: £950,000

A PREMIER DEVELOPMENT OF HOUSES IN ANDORRA LA VELLE, OFFERING SOPHISTICATED, HI-TECH LIFESTYLE, SURROUNDED BY NATURE, WITH AN EMPHASIS ON COMFORT AND SUSTAINABILITY.

SWIMMING POOL | FULL-SERVICE SPA | FITNESS GYM | BAR & LOUNGE | 10 MIN FROM SKI LIFTS | GARDEN | SECURE COVERED PARKING | CONCIERGE & SECURITY STAFF