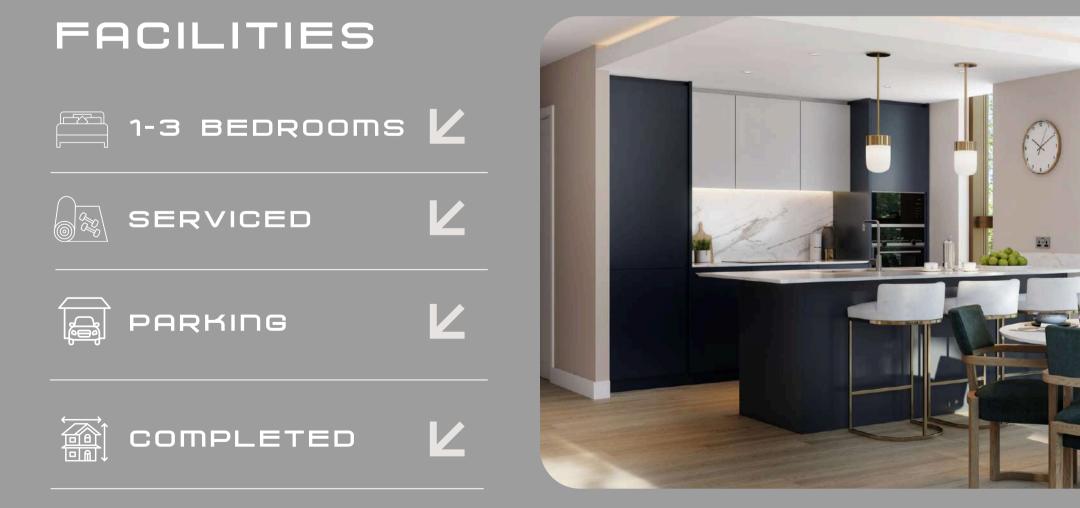

# HI-TECH APARTMENTS IN CANARY WHARF

A MODERN DEVELOPMENT IN A BUSINESS HEART OF LONDON. HI-TECH LUXURIOUS LIVING, COMBINING STYLE, COMFORT, AND SOPHISTICATION.

POOL | SPA | GYM | BAR | CINEMA | RESTAURANTS | GARDEN SKY LOUNGE | BUSINESS LOUNGE | SPA | CLOSED PARKING QUAY CLUB | GAMES ROOMS | 24H CONCIERGE | SECURITY

+ RENTAL YIELDS (8-12%)

### + INVEST FROM 175.000 GBP