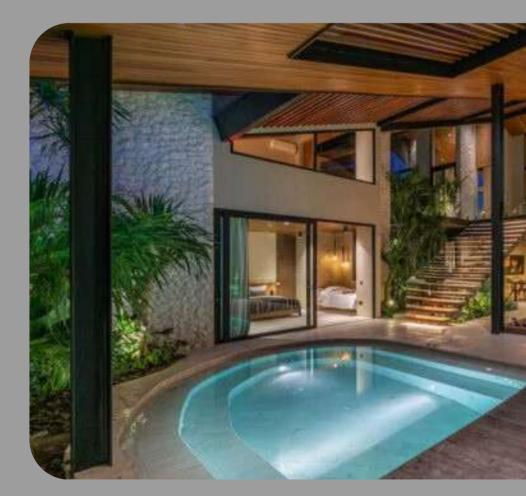

# EXQUISITE PRIVATE VILLAS IN UBUD, BALI

#### FROM: £490,000

AN EXQUISITE DEVELOPMENT IN BALI, FEATURING PRIVATE VILLAS, SPA FACILITIES, AND LUSH GARDENS. EMBRACE THE SPIRIT OF BALI IN A PEACEFUL, NATURAL SETTING.

POOL | SPA | GYM | BAR | GARDEN | SPA | CLOSED PARKING MEMBERS CLUB | GAMES ROOMS | FULLY SERVICED DEVELOPMENT | 24H CONCIERGE | SECURITY