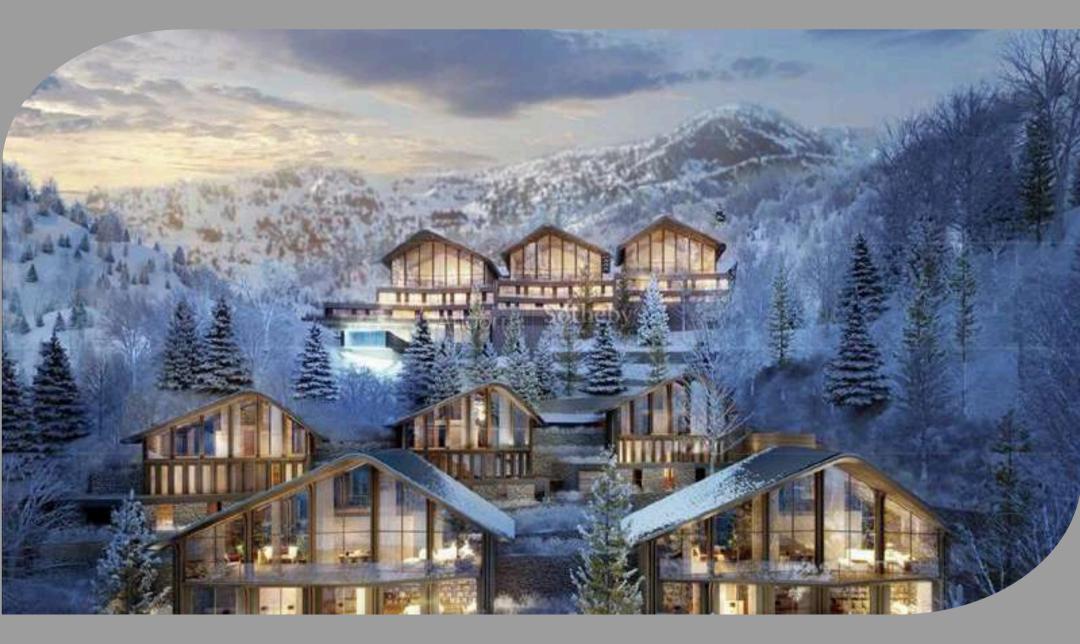

# PREMIER HOUSES IN ANDORRA LA VELLE

#### FROM: £950,000

A PREMIER DEVELOPMENT OF HOUSES IN ANDORRA LA VELLE, OFFERING SOPHISTICATED, HI-TECH LIFESTYLE, SURROUNDED BY NATURE, WITH AN EMPHASIS ON COMFORT AND SUSTAINABILITY.

SWIMMING POOL | FULL-SERVICE SPA | FITNESS GYM | BAR & LOUNGE | 10 MIN FROM SKI LIFTS | GARDEN | SECURE COVERED PARKING | CONCIERGE & SECURITY STAFF